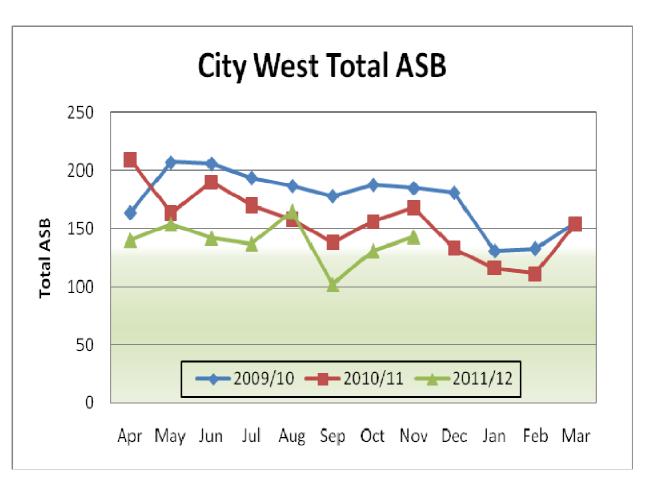

## 2 Neighbourhood trends

Total crime in City West has seen a decrease of 110 offences from 1605 reported in the previous period to 1495 reported in the last 4 month period. This is also a decrease from the same period last year when there were 1956 reported offences. Anti-social behaviour (ASB) has also seen a decrease with 541 incidents in this period compared to 573 in the last. This is also lower than last year when there were 620 reported incidents.

## Current Crime and Incident Levels in Cambridge City West Neighbourhood, by Ward

|        |           |                 | Dwell.<br>Burg. | Other<br>Burg. | Violent<br>Crime<br>(excl.<br>Robbery) | Robbery | Theft of<br>Vehicle | Theft<br>from<br>Vehicle | Cycle<br>Theft | Theft<br>from<br>Shop | Criminal<br>Damage | Other<br>Crime | TOTAL<br>CRIME | TOTAL<br>ASB |
|--------|-----------|-----------------|-----------------|----------------|----------------------------------------|---------|---------------------|--------------------------|----------------|-----------------------|--------------------|----------------|----------------|--------------|
| N'hood | City West | Aug 11 – Nov 11 | 11              | 37             | 229                                    | 4       | 5                   | 31                       | 288            | 212                   | 64                 | 614            | 1495           | 541          |
|        |           | Apr 11 – Jul 11 | 29              | 42             | 257                                    | 6       | 5                   | 26                       | 348            | 246                   | 101                | 545            | 1605           | 573          |
|        |           | Aug 10 – Nov 10 | 36              | 52             | 306                                    | 27      | 5                   | 87                       | 533            | 296                   | 113                | 501            | 1956           | 620          |
| Wards  | Newnham   | Aug 11 – Nov 11 | 5               | 6              | 7                                      | 0       | 2                   | 11                       | 40             | 0                     | 12                 | 33             | 116            | 36           |
|        |           | Apr 11 – Jul 11 | 9               | 16             | 8                                      | 0       | 1                   | 6                        | 48             | 1                     | 9                  | 39             | 137            | 47           |
|        |           | Aug 10 – Nov 10 | 8               | 15             | 15                                     | 3       | 2                   | 37                       | 67             | 1                     | 11                 | 40             | 199            | 45           |
|        | Castle    | Aug 11 – Nov 11 | 4               | 7              | 12                                     | 1       | 1                   | 9                        | 44             | 1                     | 9                  | 23             | 111            | 45           |
|        |           | Apr 11 – Jul 11 | 10              | 6              | 8                                      | 3       | 2                   | 8                        | 56             | 4                     | 14                 | 33             | 144            | 55           |
|        |           | Aug 10 – Nov 10 | 17              | 10             | 7                                      | 1       | 1                   | 19                       | 73             | 7                     | 12                 | 27             | 174            | 50           |
|        | Market    | Aug 11 – Nov 11 | 2               | 24             | 210                                    | 3       | 2                   | 11                       | 280            | 211                   | 43                 | 482            | 1268           | 460          |
|        |           | Apr 11 – Jul 11 | 10              | 20             | 241                                    | 3       | 2                   | 12                       | 244            | 241                   | 78                 | 473            | 1324           | 471          |
|        |           | Aug 10 – Nov 10 | 11              | 27             | 284                                    | 23      | 2                   | 31                       | 393            | 288                   | 90                 | 434            | 1583           | 525          |