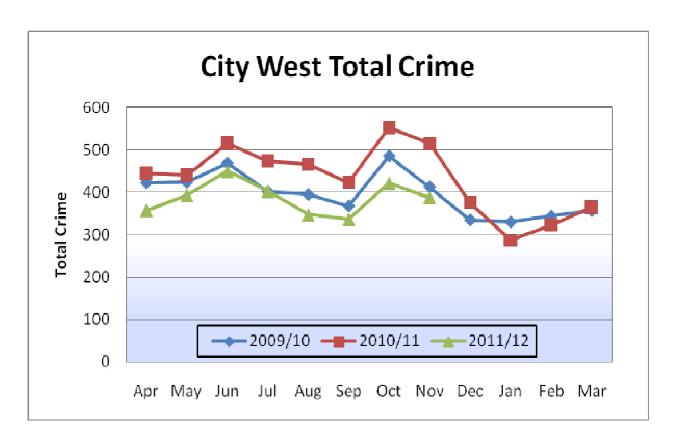

## 2 Neighbourhood trends

Total crime in City West has seen a decrease of 110 offences from 1605 reported in the previous period to 1495 reported in the last 4 month period. This is also a decrease from the same period last year when there were 1956 reported offences. Anti-social behaviour (ASB) has also seen a decrease with 541 incidents in this period compared to 573 in the last. This is also lower than last year when there were 620 reported incidents.

## Current Crime and Incident Levels in Cambridge City West Neighbourhood, by Ward

|        |           |                 | Dwell.<br>Burg. | Other<br>Burg. | Violent<br>Crime<br>(excl.<br>Robbery) | Robbery | Theft of<br>Vehicle | Theft<br>from<br>Vehicle | Cycle<br>Theft | Theft<br>from<br>Shop | Criminal<br>Damage | Other<br>Crime | TOTAL<br>CRIME | TOTAL<br>ASB |
|--------|-----------|-----------------|-----------------|----------------|----------------------------------------|---------|---------------------|--------------------------|----------------|-----------------------|--------------------|----------------|----------------|--------------|
| N'hood | City West | Aug 11 – Nov 11 | 11              | 37             | 229                                    | 4       | 5                   | 31                       | 288            | 212                   | 64                 | 614            | 1495           | 541          |
|        |           | Apr 11 – Jul 11 | 29              | 42             | 257                                    | 6       | 5                   | 26                       | 348            | 246                   | 101                | 545            | 1605           | 573          |
|        |           | Aug 10 – Nov 10 | 36              | 52             | 306                                    | 27      | 5                   | 87                       | 533            | 296                   | 113                | 501            | 1956           | 620          |
| Wards  | Newnham   | Aug 11 – Nov 11 | 5               | 6              | 7                                      | 0       | 2                   | 11                       | 40             | 0                     | 12                 | 33             | 116            | 36           |
|        |           | Apr 11 – Jul 11 | 9               | 16             | 8                                      | 0       | 1                   | 6                        | 48             | 1                     | 9                  | 39             | 137            | 47           |
|        |           | Aug 10 – Nov 10 | 8               | 15             | 15                                     | 3       | 2                   | 37                       | 67             | 1                     | 11                 | 40             | 199            | 45           |
|        | Castle    | Aug 11 – Nov 11 | 4               | 7              | 12                                     | 1       | 1                   | 9                        | 44             | 1                     | 9                  | 23             | 111            | 45           |
|        |           | Apr 11 – Jul 11 | 10              | 6              | 8                                      | 3       | 2                   | 8                        | 56             | 4                     | 14                 | 33             | 144            | 55           |
|        |           | Aug 10 – Nov 10 | 17              | 10             | 7                                      | 1       | 1                   | 19                       | 73             | 7                     | 12                 | 27             | 174            | 50           |
|        | Market    | Aug 11 – Nov 11 | 2               | 24             | 210                                    | 3       | 2                   | 11                       | 280            | 211                   | 43                 | 482            | 1268           | 460          |
|        |           | Apr 11 – Jul 11 | 10              | 20             | 241                                    | 3       | 2                   | 12                       | 244            | 241                   | 78                 | 473            | 1324           | 471          |
|        |           | Aug 10 – Nov 10 | 11              | 27             | 284                                    | 23      | 2                   | 31                       | 393            | 288                   | 90                 | 434            | 1583           | 525          |